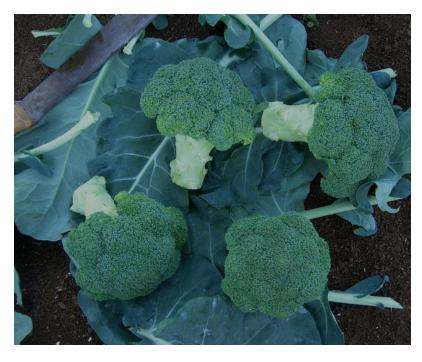

## **Hybrid Broccoli**

- Best adapted to Spring and Autumn harvest
- Domed heads with blue green colour and excellent shape uniformity
- Good head weights with heavy stems
- Tall plant 75cm
- High uniformity at harvest
- Early maturing but holds head shape well after maturing