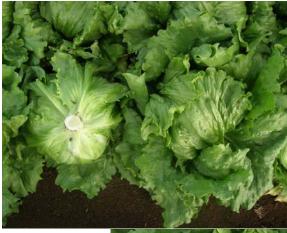

## Lettuce

- Very good uniformity with high percentage cut out rate
- Dark green colour, medium size frame
- Wide disease resistance including Downy Mildew Bl 16-26, 28, 31, 32. Nasonovia aphid, LMV and Corky Root
- Best suited to Autumn and Spring. Very promising NZ results to date
- Relatively high core but not fast bolting
- Good internal quality and flavour