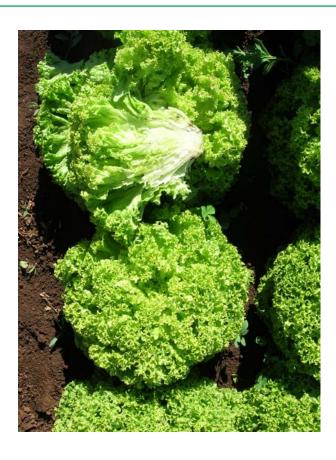

## Lollo Bionda or Green Coral Lettuce

- Mid green colour
- Very strong against tip-burn
- Resistant to Downy Mildew; Bl 16-27, 29, 30, 32 / Nr:0 IR LMV:1
- More vigour and size than Locarno RZ
- Less hearting in Summer
- More suited to hydroponic production