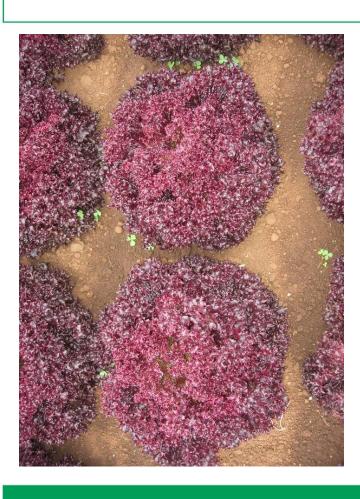

## **CARMESI RZ**

## Lollo Rossa or Red Coral Lettuce

- Suitable for year round production
- Triple red colour
- Slower bolting than Carmoli RZ in Summer and more vigour in Winter
- More head weight but smaller leaf size than Carmoli RZ
- Slightly lighter colour red than Carmoli RZ but still very dark
- HR: Bl: 16-28, 30-32 / Fol:1 /Nr:0