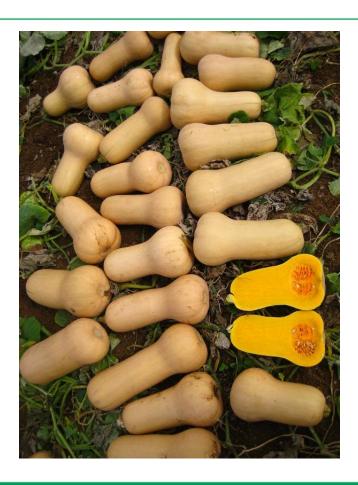

## **Butternut Pumpkin**

- Trailing plant habit with a maturity of 110 -120 days
- Smooth tough skin with even light tan skin colour
- Average fruit weight 1.3kg -1.6kg
- Fruit dimensions 22cm long x 10cm wide neck
- Good storage potential
- Uniform open pollinated selection