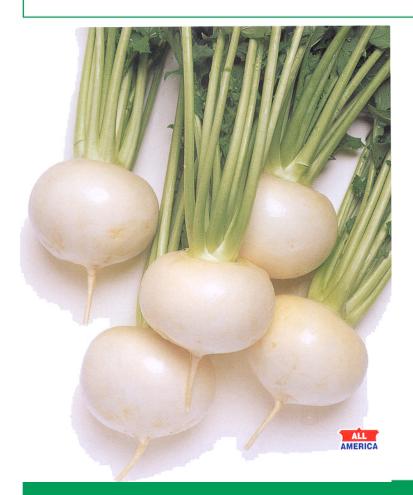

## **Hybrid Turnip**

- Pure white skin and flesh
- Solid crisp texture with a very mild delicate flavour
- Very early maturing but can be harvested at a range of sizes; 6cm to 15cm diameter, maturity 35-60 days
- Smooth slightly flattened globe roots with very uniform shape
- Slow bolting
- Can be grown year round