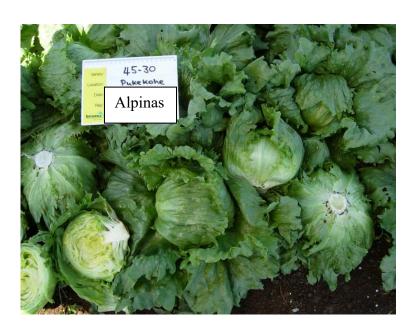

## **ALPINAS RZ**

## **Crisphead Lettuce**

- **■** Spring and Late Autumn harvest
- **Dark green leaves**
- Good vigour in cool conditions
- Best results harvested in spring
- Well closed base and nice round head shape
- Sits upright making for easier harvest
- Very good uniformity with high cut out rates
- Resistant; HR Bl: 16-23, 25, 31, 32 Nr:0/Pb