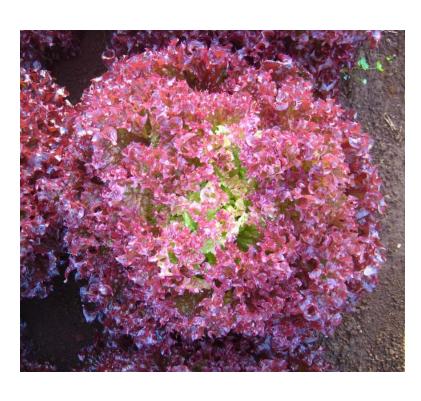

## **CAVERNET RZ**

## Lollo Rossa or Red Coral Lettuce

- Double red colour
- Slow bolting in Summer, comparable to Nation RZ
- Best harvest time Spring, Summer and Autumn. Can be grown year round
- Strong sturdy leaves
- Sweeter flavour, a first for Lollo Rossa
- Can also be sourced as "Organic Seed"
- HR Bl: 16-28, 30-32 / Nr:0