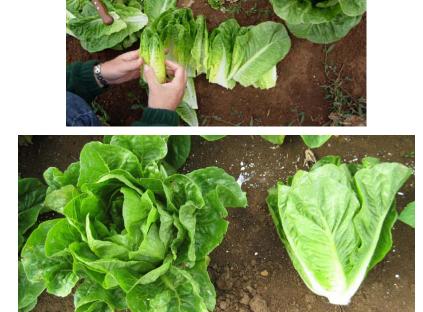

#### Versatile variety for year round production

- Dark green glossy leaf colour
- Good shelf life and great flavour
- Suitable for hydroponics and outdoor soil cultivation
- Can be grown for cos hearts or whole heads
- Can also be sourced as "Organic Seed"
- **Resistant: HR Bl: 16-20, 22-25** / 28-30, 32. Nr:0 / Fol:1