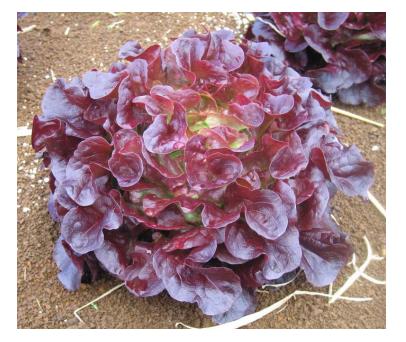

# **ROUXAI RZ**

### **Red Oakleaf Lettuce**

**Terranova** 

- The first dark, shiny 'Quattrored' type. Very intense red colour
- Red on the underside of the leaves
- Small leaf size on compact heads. Can be suitable for processing
- One week later maturing on average. Puts on extra weight when fully mature
- Better shelf life than Cazarai RZ
- HR Bl: 16-30, 32 / Nr:0