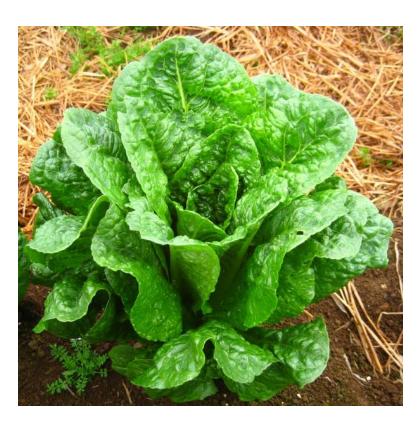

## SALVIUS RZ

Cos Lettuce

**Strong Winter Vigour** 

- Large frame and dark green leaves
- Medium blistered or savoyed leaves
- Fast growing tall plants
- Good vigour and disease resistance through cool wet weather
- Resistant; HR Bl 16-26,28, 32 Nr:0 IR: Ss (Rs)