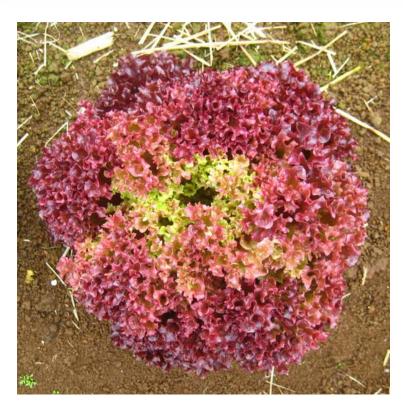

## **Lollo Rossa or Red Coral Type**

**Vigorous Growing for Winter Harvest** 

- Supersedes Anthony RZ for Winter production
- Dark red coral that holds its colour well even in warmer conditions
- Good uniformity with few wild off-types
- Slower bolting than Anthony RZ giving it a wider production window
- Good vigour and disease resistance in cool, wet weather
- **Resistant: HR: Bl:16-32 / Nr:0**