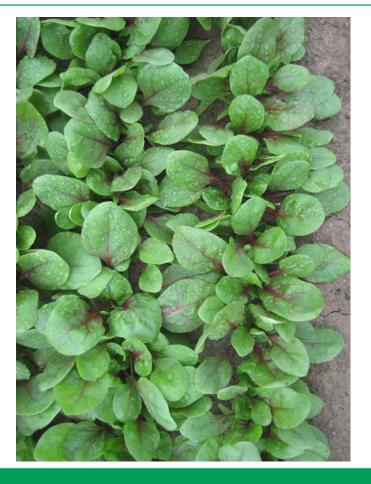

### Hybrid Red Spinach

SEEDS

Terranova

Summer production. Slower growing than Red Cardinal RZ Ideal for baby-leaf production

Slow growing, slow bolting red veined spinach best suited to

- Complements Red Cardinal RZ for year round production
- Glossy green leaves
- Resistant to Downy Mildew HR: Pfs: 1-13