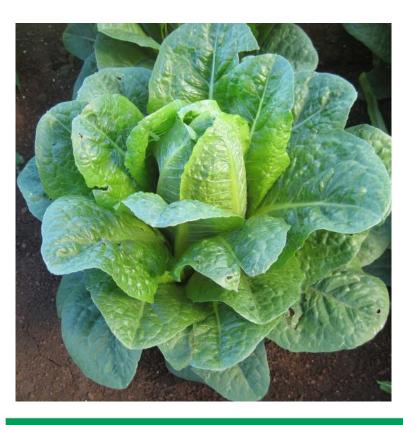

# **AUVONA RZ**

#### Cos Lettuce

### **Dual Purpose for Processing and Sleeving for Fresh Market**

Open-heart type for Spring, Summer and Autumn Harvest. Trialed as 41-122RZ

- Solid mid rib with less pinking and longer shelf life
- Crisper leaf texture than previous open heart types with more leaf blister and "crunch"
- Very uniform leaf length and high processing recoveries
- Strong narrow light green leaves with darker outside leaves
- Broad plant base
- Sweet flavour
- Resistant: HR: Bl:17-22, 24-26, 28 / Fol:1