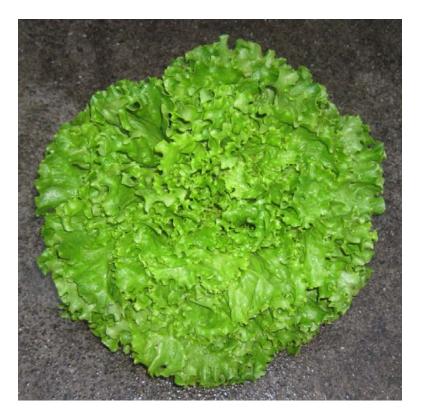

### **Batavia Lettuce**

#### **Excellent Winter Hardiness**

- Dark green thick leaves with strong cold tolerance
- Very good flavour
- Excellent harvest uniformity especially through Winter
- Uniform dark green leaves ideal for shredding
- Wide disease resistance HR:BI:16-28, 30-32 Nr:0/Pb IR:LMV:1