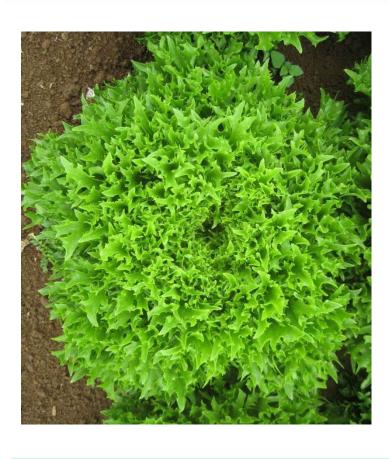

## **EXCITE RZ**

Lettuce

**Salanova®** 

Green 'Frisée' type

- Dark green spikey 'frisee' leaves with improved colour and texture. Similar colour to Expedition RZ
- Stems and leaves have greater 3-D shape increasing volume and weight. Midribs are more folded and leaf margins are more spiky
- Very high yield potential
- Suitable for year round production. Slower to bolt in Summer than Expedition RZ
- HR: Bl:16-30, 32 /Nr:0 IR:LMV:1