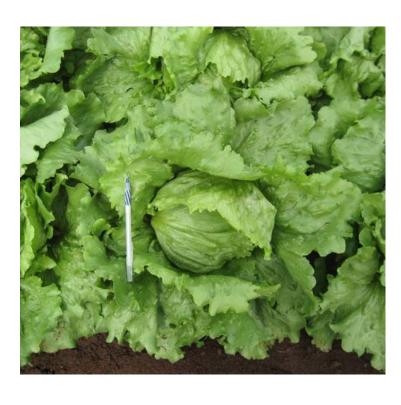

## SIBERINAS RZ

Lettuce

**Cold tolerant for Spring harvest** 

- Vigorous variety for Spring harvest
- Large frame and head size
- Well layered leaf structure suitable for processing
- Round head shape with some leaf blister
- Same harvest time slot as Gitanas RZ but with extra mildew resistance
- Resistances: HR: Bl:16-26,28, 31, 32 / Nr:0