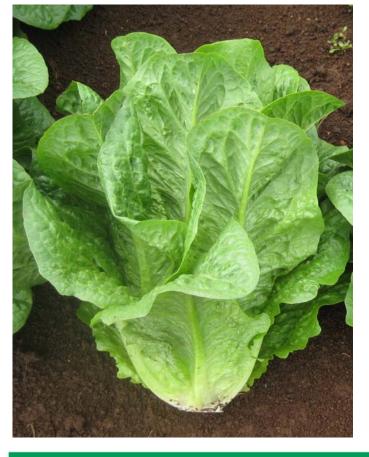

### **Cos Lettuce**

**Open-heart type for Spring, Summer and Autumn harvest** 

Solid mid rib with less pinking and longer shelf life

Sweet flavoured dark green leaves with slight blister and "crunch" to texture

Very good recovery rate when processing for whole leaves or Caesar salads

Dual purpose for processing and sleeving for fresh market

Resistant: HR Bl:16-32/Nr:0 IR Ss(Rs)