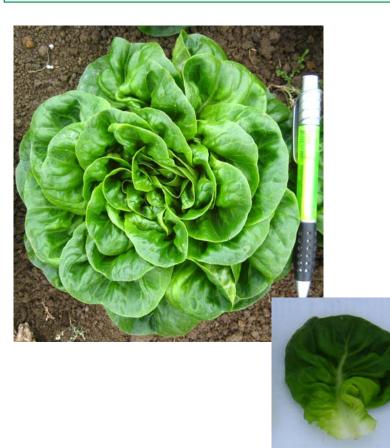

#### SALANOVA®

Multi-leaf Butter type suitable for Hydro or Field Production

Glossy dark green baby-butter leaves

Terranova

SEEDS

- More upright plant habit with good ground clearance
- Hundreds of spectacular bite-sized tender leaves from every head
- It processes well with less bruising and very few double hearts
- Suitable for year round production in most areas. Best suited to Autumn, Winter and Spring harvest