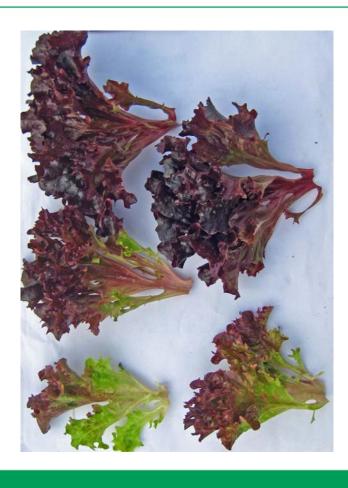

## STEFANO RZ

Lettuce

**SALANOVA®** 

Dark red leaf - ideal for salad mixes

- An exciting new red leaf type for salad mixes
- The narrow stems impart a small cut surface when processing
- The leaf has broader size and shape more like an oak leaf
- Its dark red colour adds vibrancy to the mix
- Suitable for year round production in most areas
- Resistant: HR Bl:16-32 / Nr:0