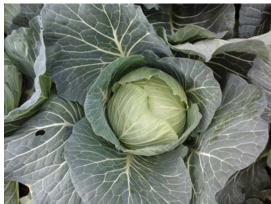

## **Hybrid Cabbage**

- Dark green colour with flat round head shape
- **Early maturing**
- Large plant frame size. Short round core
- Good field holding ability
- Versatile harvest time slot.
  Very little purple discolouration in cold weather
- Suitable for fresh market and processing