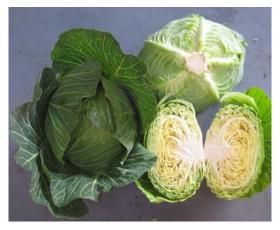

## **Hybrid Cabbage**

- Dark green colour with flat round head shape
- **Early maturing**
- Large plant frame size. Short round core
- Good field holding ability
- Versatile harvest time slot.
  Very little purple discolouration in cold weather
- Suitable for fresh market and processing