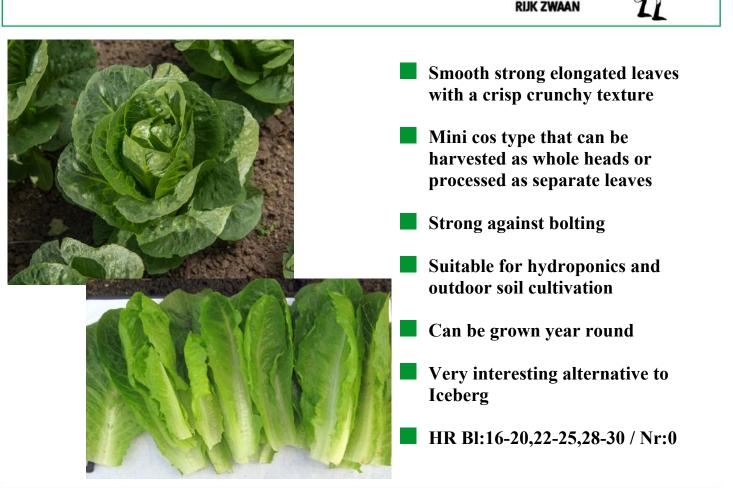

# **CHICARITA RZ**

### **Cos Lettuce**



Additional comments and cultural notes

#### **Resistance Key HR** = High Resistance **IR = Intermediate Resistance** Bl = Bremia (downy mildew) Nr = Nasanovia aphid



## **Fol = Fusarium wilt**

For further information consult your local Dealer, seedling nursery or Terranova Seeds representative

Sales Orders (64) (9) 275 1919 Fax (64) (9) 275 2021 20 Rennie Drive, Mangere, Manukau 2022 PO Box 3023, Auckland 1140, New Zealand

## Thinking vegetable seeds? Think Terranova.

Disclaimer: All cultural information and recommendations are provided as a guide only. Local environmental conditions or growing practices adopted may influence varietal performance. No liability will be accepted by Terranova Seeds Pty Limited, or its representatives as to the accuracy of the information provided.