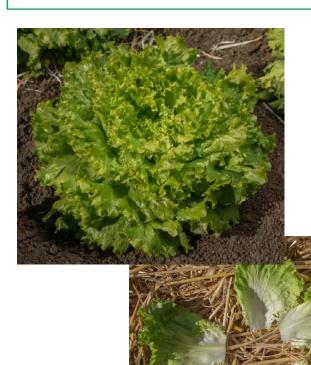

## OTHILIE RZ

**Batavia** Lettuce

- Mid green non hearting Batavia type
- Sweet crisp medium sized leaves ideal for food service industry
- Suitable for hydro or soil grown production
- Performs best in warmer conditions making better size in Summer than in Winter
- HR: Bl:16-32 / Nr:0 / Pb IR: LMV:1/Fol:1