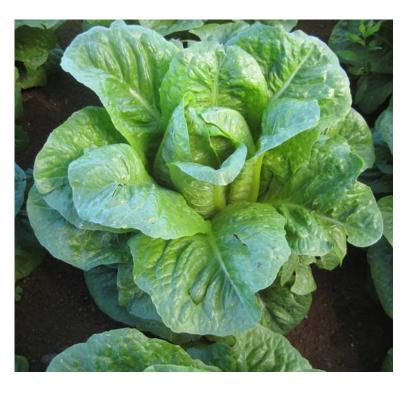

## PATRONA RZ

**Cos Lettuce** 

Open heart type for Winter harvest

## **Dual Purpose for Processing and Sleeving for Fresh Market**

- Solid mid rib with less pinking and longer shelf life
- Best suited to Autumn, Winter and Spring harvest. Strong against twisting. Complements Auvona for year round production
- Very uniform leaf length and high processing recoveries
- Strong narrow, light green leaves with darker outside leaves
- **Resistant:**