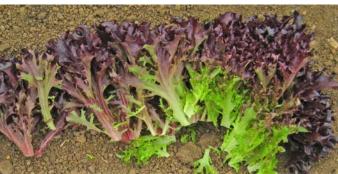

## CODEX RZ

Lettuce

Salanova®

Red 'Frisée' Type

- Dark red crisp leaves with excellent depth and contrast of colour
- Suitable for whole head production in hydroponics or for out-door mixed salad production
- Good vigour for year round production
- A versatile leaf that can be used as a red crisp or a red coral
- HR Bl:16-32 / Nr:0 IR: LMV:1