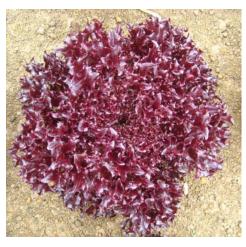

## CODEX RZ

Lettuce

Salanova®

Red 'Frisée' Type

- Dark red crisp leaves with excellent depth and contrast of colour
- Suitable for whole head production in hydroponics or for out-door mixed salad production
- Good vigour for year round production
- A versatile leaf that can be used as a red crisp or a red coral
- HR Bl:16-32 / Nr:0 IR: LMV:1