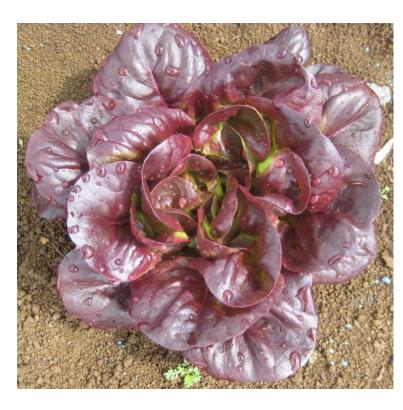

## KLEE RZ

Lettuce

**SALANOVA®** 

ALANOVA®

Red 'Butter' Type

- 'Gaugin' type with Nasanovia
  Aphid resistance and full Downy
  Mildew resistance
- Brighter red colour and smaller stem scars
- Slower bolting in Summer than Gaugin RZ
- More vigour and size in Winter with higher head weights
- Suitable for year round production potentially replacing both Gaugin RZ and Seurat RZ