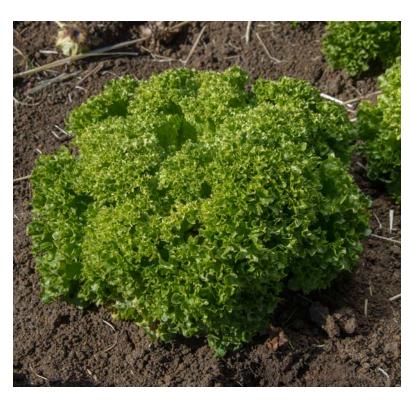

## LANDAU RZ

Green Coral or Lollo Bionda Type

- Very dark green Lollo Bionda type
- Vigorous growth through Winter making good size
- Versatile variety that can be grown through Summer. Slower bolting than Lorenzo RZ
- Can be grown year round
- Suitable for hydro and soil grown
- HR Bl: 16-32 / Nr:0