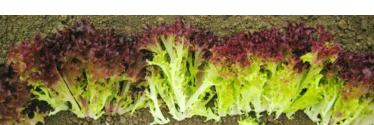

## **POLYGON RZ**

Lettuce

**SALANOVA®** 

'Red Coral' type

- Dark cherry red style coral leaves
- Nice colour contrast between red and green on leaf
- Large frame, clean base and high recoveries when processing for salad mixes
- Suitable for year round production
- Replaces Madrigon RZ
- HR Bl:16-32/Nr:0 IR LMV:1