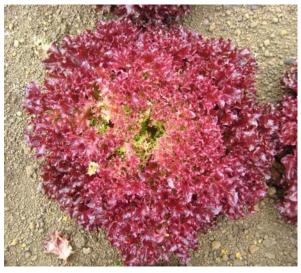

## **POLYGON RZ**

Lettuce

**SALANOVA®** 

'Red Coral' type

- Dark cherry red style coral leaves
- Nice colour contrast between red and green on leaf
- Large frame, clean base and high recoveries when processing for salad mixes
- Suitable for year round production
- Replaces Madrigon RZ
- HR Bl:16-32/Nr:0 IR LMV:1