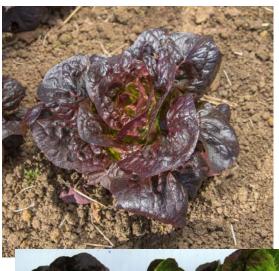

## ROSAINE RZ

**Mini Cos Lettuce** 

- Dark red glossy leaf colour with moderate to heavy leaf blister or savoy
- Mini cos type that can be harvested as whole heads or processed as separate leaves when young.

  Produces a torpedo shaped heart
- Strong against bolting
- Suitable for hydroponics and outdoor soil cultivation
- Can be grown year round
- HR Bl:16-26, 28,31,32 / Nr:0/Pb