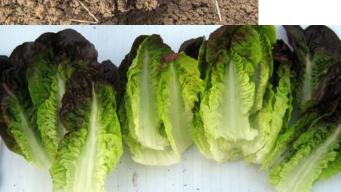

## ROSAINE RZ

**Mini Cos Lettuce** 

- Dark red glossy leaf colour with moderate to heavy leaf blister or savoy
- Mini cos type that can be harvested as whole heads or processed as separate leaves when young.

  Produces a torpedo shaped heart
- Strong against bolting
- Suitable for hydroponics and outdoor soil cultivation
- Can be grown year round
- HR Bl:16-26, 28,31,32 / Nr:0/Pb