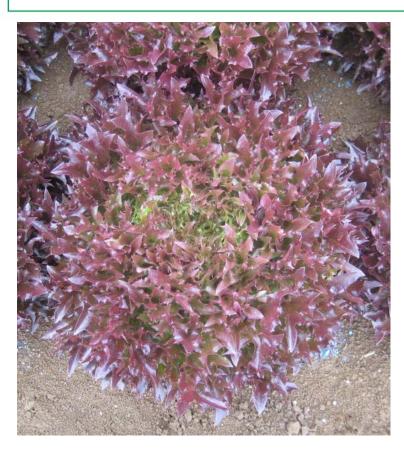

## TELEX RZ

Lettuce

**SALANOVA®** 

Red 'Frisée' Type

- Strong vigour for Winter production. Suitable for Autumn, Winter and Spring harvest
- More upright plant habit and less basal rots
- More vigour and size and faster bolting than Duplex RZ
- Faster bolting in Summer than Duplex RZ
- Strong leaves with good shelf life
- Disease resistance HR: Bl:16-32 / Nr:0/Pb IR LMV:1