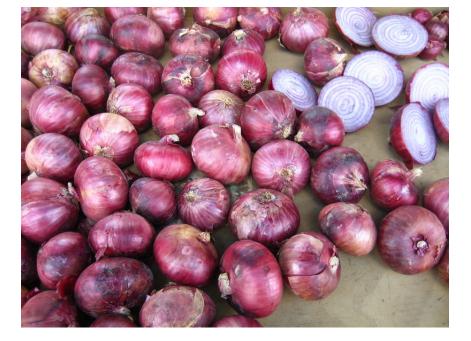

## **Hybrid Onion**

Very early maturing

- Very uniform maturity
  - Flat globe shape
- Nice red colour with few brown skins
- **Good resistance to Downy** Mildew in the field
  - Good yield potential

Additional comments and cultural notes