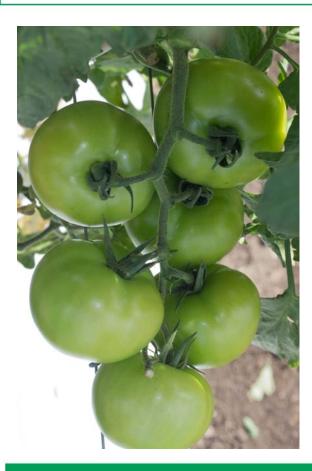

## **Hybrid Tomato**

Large loose tomato for short crops in semi or unheated greenhouses or out-doors

- Vigorous and compact plant with an open habit
- Average fruit weight of 140g
- Plants are more generative so is quick to the first pick
- Suitable for out-door production or in greenhouses
- Wide disease resistance package including Spotted Wilt and Yellow Leaf Curl Virus
- HR: ToMV:0-2 / TSWV / Ff:A-E / Fol:0-2 Va:0 Vd:0 / TYLCV /Ma / Mi / Mj