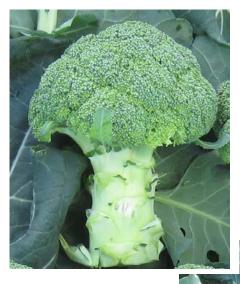

## **Hybrid Broccoli**

- Tight, smooth, dome shaped heads with good head weights. Mid to dark green head colour
- Large vigorous plants with good cold tolerance
- Excellent uniformity at harvest
- Solid stems, strong against hollow stem
- Very good shelf life post-harvest