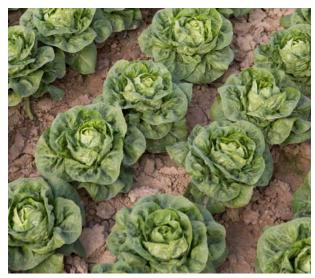

## BENIEL RZ

Cos Lettuce

- Mini cos or "Gem" type with stable shape and well filled hearts
- Slow bolting and has wide adaptability
- Strong dark green external colour with attractive internal colour
- Suitable for hydroponics and outdoor soil cultivation
- Can be grown year round
- Resistant: HR Bl:16-32/Nr:0
  IR LMV:1