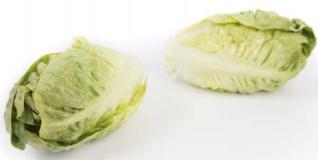

## BENIEL RZ

Cos Lettuce

- Mini cos or "Gem" type with stable shape and well filled hearts
- Slow bolting and has wide adaptability
- Strong dark green external colour with attractive internal colour
- Suitable for hydroponics and outdoor soil cultivation
- Can be grown year round
- Resistant: HR Bl:16-32/Nr:0
  IR LMV:1