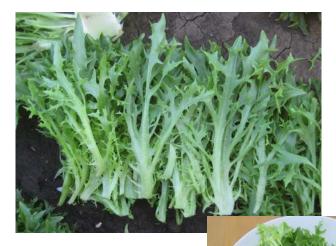

## Salanova® Green 'Crispy'

- Contains "Knox" trait which extends the shelf-life by reducing effects of oxidation and "pinking" by several days. Ideal for processing and salad bag mixes
- Rounded mid rib with very small leaf scar when cut
- Extra high yielding variety suitable for year round production
- Resistances: HR Bl:16-32/Nr:0 IR LMV:1