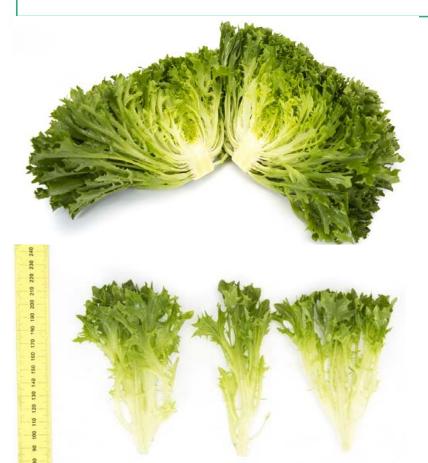

#### Green 'Crispy' Type

## Green crisp leaves with deep incision

RIJK ZWAAN

**SALANOVA®** 

- Very compact habit with short leaf length. Leaf length stays within "spec" longer for processing
- Maintains high yields even with compact plant habit
- Very slow bolting. Suitable for growing in hydro or out-doors
- Resistances: HR Bl:16-32/Nr:0 IR LMV:1