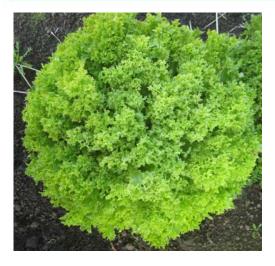

## VILAR RZ

Lettuce

**SALANOVA®** 

**Green Coral Type** 

- More upright plant habit
- Mid green colour in "Lollo bionda" style with deeply incised leaves
- Very vigorous with higher yields
- More "3-D" leaf characteristics help put volume in the bag
- Suitable for year round production
- Resistant: HR Bl:16-32/Nr:0 IR LMV:1