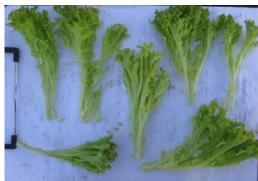

## VILAR RZ

Lettuce

**SALANOVA®** 

**Green Coral Type** 

- More upright plant habit
- Mid green colour in "Lollo bionda" style with deeply incised leaves
- Very vigorous with higher yields
- More "3-D" leaf characteristics help put volume in the bag
- Suitable for year round production
- Resistant: HR Bl:16-32/Nr:0 IR LMV:1