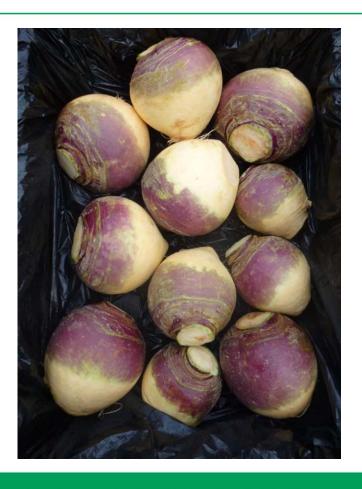

## **Swede**

## **Available for Grower Evaluation**

- Uniform root shape and size
- Creamy yellow globe shaped roots with deep purplish red shoulder
- Firm flesh with good flavour
- Medium size top

Additional comments and cultural notes