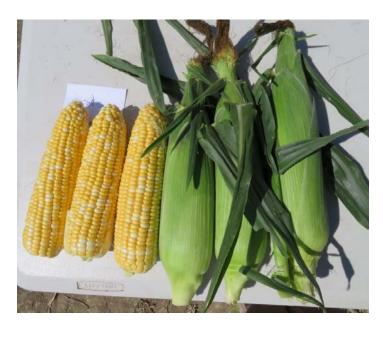

## **Hybrid Sweetcorn**

High yielding with attractive cylindrical cobs

- Springfield type with rust resistance and MDM virus resistance
- Dark green husk colour. Large flag leaf. Good husk extension for tip protection
- Attractive cylindrical cobs, uniform shape, average 20cm length and 50 mm diameter. Row count 16 to 18
- High yielding variety
- Medium early maturity 85 to 90 days
- Very similar variety to Springfield RR but with more reliable seed supply