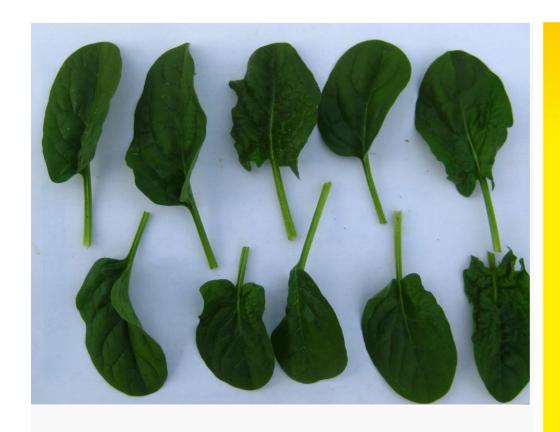

## **Platypus RZ**

## **Hybrid Spinach**

- Semi savoy type crossed with oriental leaf type
- Best results in winter in cool growing conditions
- Thick leaves
- High yield potential
- Upright plant habit. Suits higher plant population for best results
- Resistances: HR Pe: 1-15,17