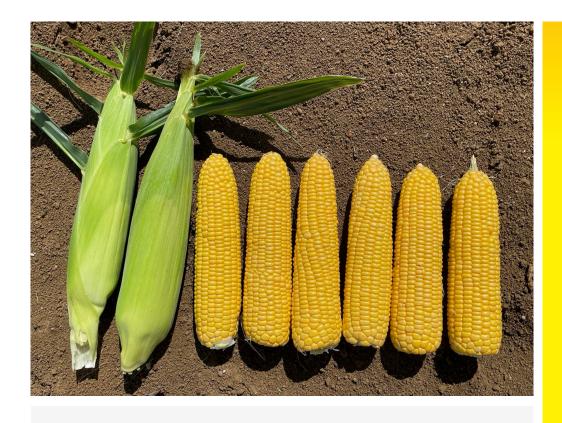

## **Madison Gold Improved**

## **Sweetcorn Hybrid**

- Improved darker yellow kernel colour
- Stronger plants with improved vigour and standability
- Main season maturity the same as Madison Gold
- Medium sized cobs 19 20cm in length.
  Row count 16 18
- Excellent tip-fill on attractive cylindrical cobs
- Good husk cover protecting the cobs
- Rust resistant.