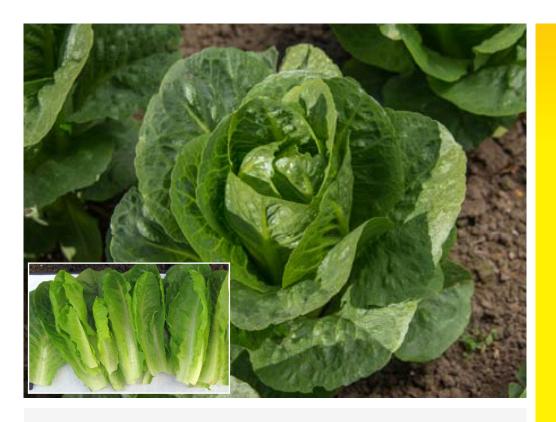

## **Chicarita RZ**

## Cos Lettuce

- Smooth strong elongated leaves with a crisp crunchy texture
- Mini Cos type that can be harvested as whole heads or processed as separate leaves
- Strong against bolting
- Suitable for hydroponics and outdoor soil cultivation
- Can be grown year round
- Very interesting alternative to Iceberg
- Disease Resistance HR BI:29, 30, 33-35, 37, 38, 40EU/FoI:1/Nr:0 IR LMV:1.