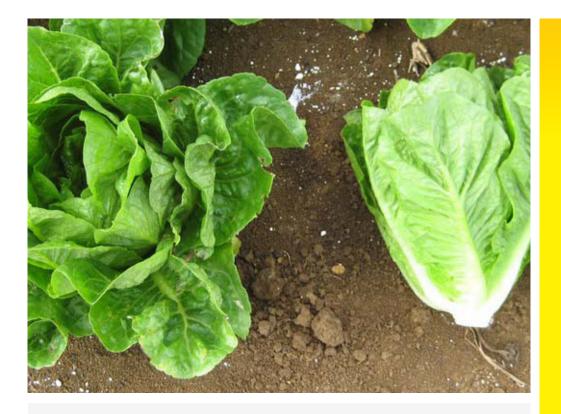

## **Cos Lettuce**

Mini Type

- Versatile variety for year round production
- Small cos for whole leaf processing. Leaves are easy to separate
- Dark green glossy leaf colour
- Good shelf life and great flavour
- Suitable for hydroponics and outdoor soil cultivation
- Can be grown for cos hearts or whole heads
- Disease Resistance HR BI:29, 30, 33-40EU/FoI:1/ Nr:0.