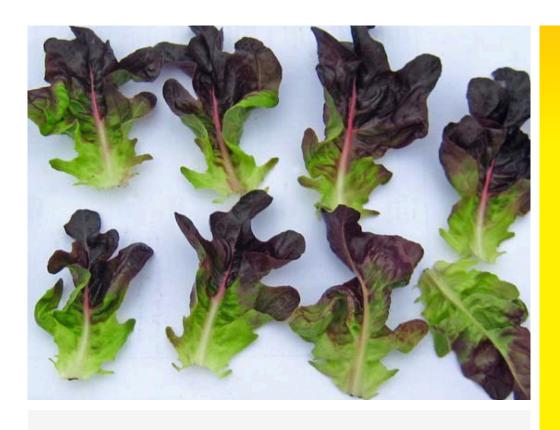

## **Xandra RZ**

## Salanova® Multi-leaf Lettuce

- Red Oak type
- Exciting red oak leaf with a vibrant red and green contrast
- Significant yield improvements over previous selections
- Also includes Nasanovia Aphid resistance
- Disease Resistance HR BI:29-32, 34, 36, 39, 40EU/Nr:0.