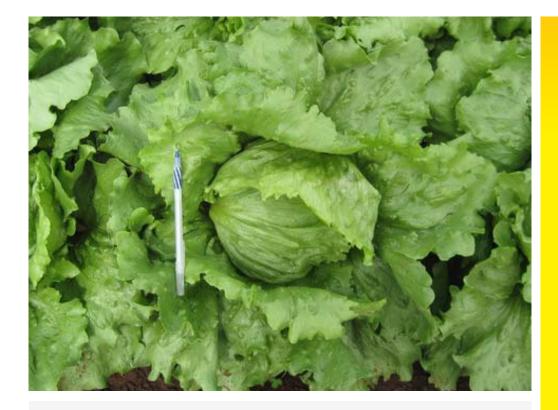

## Siberinas RZ

## **Iceberg Lettuce**

Cold tolerant for Spring harvest

- Vigorous variety for Spring harvest
- Large frame and head size
- Well layered leaf structure suitable for processing
- Round head shape with some leaf blister
- Same harvest time slot as Gitanas RZ but with extra mildew resistance
- Disease Resistance HR BI:31, 32EU/Nr:0/Pb.