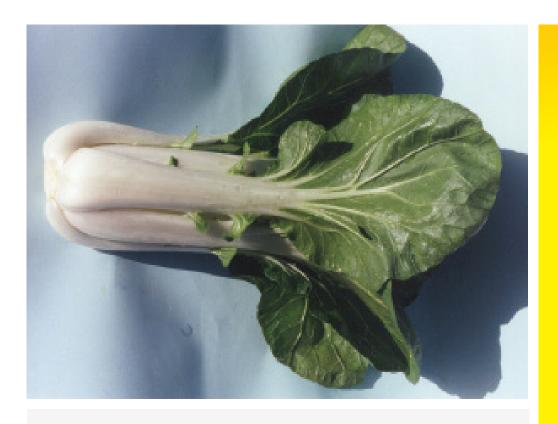

## **White Stem**

## **Hybrid Pak Choi**

- Very productive and slow bolting
- Easy to grow. Very adaptable to areas and seasons where open pollinated Pak Choi's are grown
- Good cold tolerance for Winter production
- Maintains a fresh green colour during Winter
- Sold by seed count