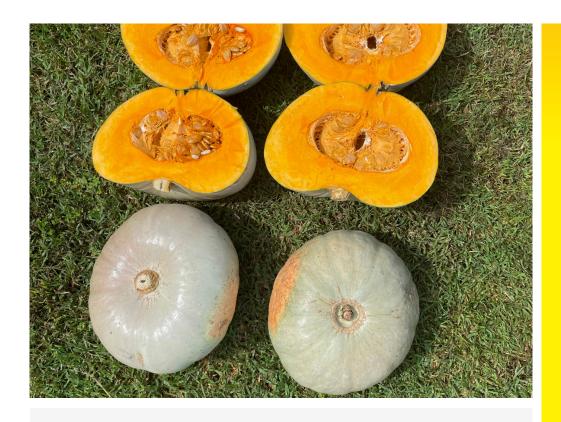

## **Jubilee**

## **Hybrid Grey Pumpkin**

- Exceptional storage potential
- Maintains attractive grey skin colour in storage longer
- Medium sized fruit with average fruit weight between 3.5 - 4.5kg
- Thick shoulder with small seed cavity and good internal colour
- Small blossom end scar
- High yield potential.

## Additional comments and cultural notes

Jubilee photo attached above, taken on the 16 December 2022 in Pukekohe after 9 months storage at ambient temperatures.

For further information consult your local distributor, nursery or Terranova Seeds representative.